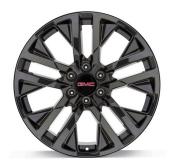

22-INCH ALUMINUM MULTI-SPOKE IN CHROME (SFO) P/N 84675350 -

22-INCH ALUMINUM 6-SPLIT-SPOKE IN MIDNIGHT SILVER WITH CHROME INSERTS (SEW) P/N 84040800 -

22-INCH ALUMINUM 6-SPLIT-SPOKE IN BLACK
WITH CHROME INSERTS (SHD)
P/N 84253949 -

22-INCH ALUMINUM 6-SPLIT-SPOKE IN LOW GLOSS BLACK WITH MACHINED ACCENTS (SEV) P/N 84040799 - MSRP<sup>2</sup>; \$657 each

22-INCH ALUMINUM 5-SPLIT-SPOKE IN HIGH GLOSS BLACK (SGM) P/N 84253948 -

22-INCH ALUMINUM 6-SPLIT-SPOKE IN POLISHED FINISH (SEU) P/N 84437265 -

22-Inch Aluminum 6-Split-Spoke Wheel in Midnight Silver with Chrome Inserts (SEW) pictured

NEW! 22-INCH ALUMINUM IN BRIGHT CHROME (SF1) P/N 84040804 -

NEW! 22-INCH ALUMINUM 6-SPLIT-SPOKE IN CARBON FLASH METALLIC (SEZ) P/N 84040801 -