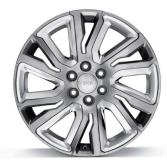

22-INCH ALUMINUM MULTI-SPOKE IN CHROME (SFO) P/N 84675350 -

22-INCH ALUMINUM 6-SPLIT-SPOKE IN MIDNIGHT SILVER WITH CHROME INSERTS (SEW) P/N 84040800 -

22-INCH ALUMINUM 6-SPLIT-SPOKE IN BLACK
WITH CHROME INSERTS (SHD)
P/N 84253949 -