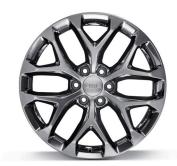

22-INCH ALUMINUM MULTI-SPOKE IN CHROME (SFO) P/N 84675350 -

22-INCH ALUMINUM 6-SPLIT-SPOKE IN MIDNIGHT SILVER WITH CHROME INSERTS (SEW) P/N 84040800 -

22-INCH ALUMINUM 6-SPLIT-SPOKE IN BLACK
WITH CHROME INSERTS (SHD)
P/N 84253949 -