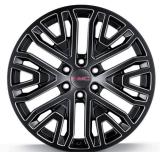

22-INCH ALUMINUM 6-SPLIT-SPOKE IN LOW GLOSS BLACK WITH MACHINED ACCENTS (SEV) P/N 84040799 - MSRP<sup>2</sup>; \$657 each

22-INCH ALUMINUM 5-SPLIT-SPOKE IN HIGH GLOSS BLACK (SGM) P/N 84253948 -

22-INCH ALUMINUM 6-SPLIT-SPOKE IN POLISHED FINISH (SEU) P/N 84437265 -