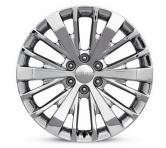

22-INCH ALUMINUM MULTI-SPOKE IN CHROME (SFO) P/N 84675350 -

22-INCH ALUMINUM 6-SPLIT-SPOKE IN MIDNIGHT SILVER WITH CHROME INSERTS (SEW) P/N 84040800 -

22-INCH ALUMINUM 6-SPLIT-SPOKE IN BLACK
WITH CHROME INSERTS (SHD)
P/N 84253949 -

22-INCH ALUMINUM 6-SPLIT-SPOKE IN LOW GLOSS BLACK WITH MACHINED ACCENTS (SEV) P/N 84040799 - MSRP<sup>2</sup>; \$657 each

22-INCH ALUMINUM 5-SPLIT-SPOKE IN HIGH GLOSS BLACK (SGM) P/N 84253948 -

22-INCH ALUMINUM 6-SPLIT-SPOKE IN POLISHED FINISH (SEU) P/N 84437265 -

22-Inch Aluminum 6-Split-Spoke Wheel in Midnight Silver with Chrome Inserts (SEW) pictured

NEW! 22-INCH ALUMINUM IN BRIGHT CHROME (SF1) P/N 84040804 -

NEW! 22-INCH ALUMINUM 6-SPLIT-SPOKE IN CARBON FLASH METALLIC (SEZ) P/N 84040801 -