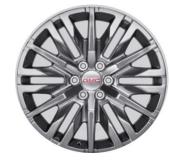

22-INCH ALUMINUM MULTI-SPOKE IN CHROME (SFO) P/N 84675350 -

22-INCH ALUMINUM 6-SPLIT-SPOKE IN MIDNIGHT SILVER WITH CHROME INSERTS (SEW) P/N 84040800 -

22-INCH ALUMINUM 6-SPLIT-SPOKE IN BLACK
WITH CHROME INSERTS (SHD)
P/N 84253949 -

22-INCH ALUMINUM 6-SPLIT-SPOKE IN LOW GLOSS BLACK WITH MACHINED ACCENTS (SEV) P/N 84040799 - MSRP<sup>2</sup>; \$657 each

22-INCH ALUMINUM 5-SPLIT-SPOKE IN HIGH GLOSS BLACK (SGM) P/N 84253948 -

22-INCH ALUMINUM 6-SPLIT-SPOKE IN POLISHED FINISH (SEU) P/N 84437265 -

22-Inch Aluminum 6-Split-Spoke Wheel in Midnight Silver with Chrome Inserts (SEW) pictured

NEW! 22-INCH ALUMINUM IN BRIGHT CHROME (SF1) P/N 84040804 -

NEW! 22-INCH ALUMINUM 6-SPLIT-SPOKE IN CARBON FLASH METALLIC (SEZ) P/N 84040801 -