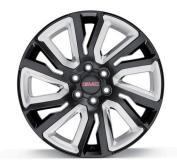

22-INCH ALUMINUM 6-SPLIT-SPOKE IN LOW GLOSS BLACK WITH MACHINED ACCENTS (SEV) P/N 84040799 - MSRP<sup>2</sup>; \$657 each

22-INCH ALUMINUM 5-SPLIT-SPOKE IN HIGH GLOSS BLACK (SGM) P/N 84253948 -

22-INCH ALUMINUM 6-SPLIT-SPOKE IN POLISHED FINISH (SEU) P/N 84437265 -